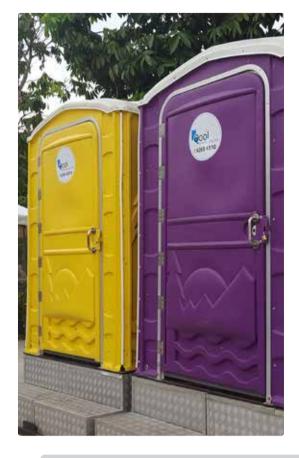

# STRAIGHT FLUSH WESTERN

**Features** 

- ➤ Sitting type toilet with foot flush chemical flushing system
- ➤ Holding tank of up to 250 flushes
- ➤ Hand wash basin with foot flush & jumbo toilet roll dispenser
- ➤ Vanity tray & coat hook
- ➤ High quality deodorizers to eliminate odour & bacteria
- > Recommended for construction site use

# **STRAIGHT FLUSH EASTERN**

**Features** 

- > Squatting type toilet with foot flush chemical flushing system
- ➤ Holding tank of up to 250 flushes
- ➤ Hand wash basin with foot flush & jumbo toilet roll dispenser
- ➤ Vanity tray & coat hook
- ➤ High quality deodorizers to eliminate odour & bacteria
- ➤ Recommended for construction site use