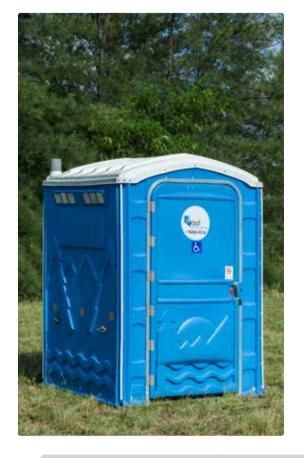

### **Features**

- ➤ Sitting type toilet with hand flush chemical flushing system
- ➤ Holding tank of up to 250 flushes
- Hand wash basin & jumbo toilet roll dispenser
- Paper hand towel dispenser & hand soap dispenser
- ➤ Mirror & coat hook
- Heavy-duty aluminium handrails for support
- ➤ Thick polyethylene extrusion floor provides rigidity & near ground level access
- Spacious interior for wheel-chair maneuver
- ➤ High quality deodorizers to eliminate odours & bacteria