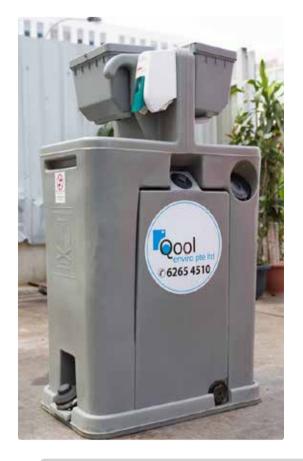

## **HANDWASH STATION**

**Features** 

- ➤ Twin basins with foot pump operation
- ➤ Two hand soap dispensers & paper hand towel dispensers
- ➤ Clean water capacity of 90L
- ➤ Self-contained waste water tank

Dimension

➤ 0.71m (Length) x 0.43m (Width) x 1.24m (Height)

|                       | Volume | Depth           | Width          | Height         | Diameter |
|-----------------------|--------|-----------------|----------------|----------------|----------|
| 80L Bin               | 80L    | -               | -              | 0.81m          | 0.48m    |
| 240L Bin              | 240L   | 0.72m           | 0.58m          | 1.06m          | -        |
| 660L Bin              | 660L   | 0.77m           | 1.13m          | 1.21m          | -        |
| Recycling Bin         | 240L   | 0.72m           | 0.58m          | 1.06m          | -        |
| Ashtray Bin           | -      | 0.30m           | 0.24m          | 0.62m          | -        |
| Open Top<br>Container | 18m³   | 4.88m<br>(16ft) | 2.44m<br>(8ft) | 1.52m<br>(5ft) | -        |