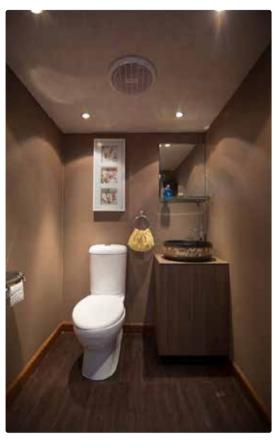

### **SUPREME**

### **Features**

- > Stylish porcelain toilet bowl with water cistern
- Designer hand wash basin with stand
- Premium toilet roll dispenser, paper hand towel dispenser & waste receptacle
- ➤ Table-top hand soap & chic mirror with glass vanity tray
- Automated air freshener & toilet seat sanitizer dispenser
- ➤ Luxurious wall-papered interior with framed picture to beautify the interior
- ➤ Laminated flooring with warm spot-lighting for a relaxing ambience
- > Spacious interior which can double up as a dress room
- ➤ Connects directly to sewer system or waste holding tank
- ➤ Requires connection to water source
- ➤ Recommended for use at lawn weddings, prestigious events & functions

### Dimension

1.55m (Front) x 1.55m (Side) x 2.20m (Height)