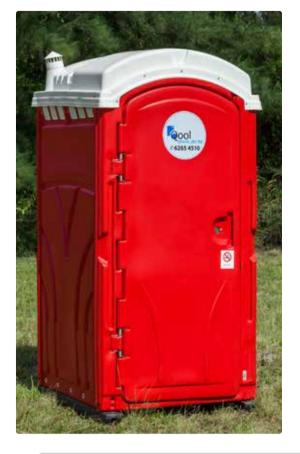

# **STRAIGHT FLUSH EASTERN**

**Features** 

- > Squatting type toilet with foot flush chemical flushing system
- ➤ Holding tank of up to 250 flushes
- ➤ Hand wash basin with foot flush & jumbo toilet roll dispenser
- ➤ Vanity tray & coat hook
- ➤ High quality deodorizers to eliminate odour & bacteria
- ➤ Recommended for construction site use

Dimension