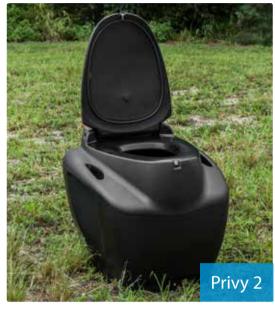

### **Features**

- > Ergonomically designed seats for comfort
- Two side handles to facilitate transportation of waste tank
- Cover lid can be locked to mimimize leakage
- Lightweight & easy to relocate
- ➤ Designed for use in high rise construction sites and narrow spaces

### Dimension

- ➤ (Privy 1): 0.59m (Width) x 0.45m (Depth) x 0.52m (Height)
- ➤ (Privy 2): 0.54m (Width) x 0.54m (Depth) x 0.54m (Height)