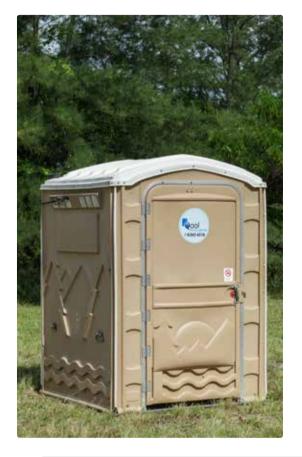

# STRAIGHT FLUSH WESTERN

**Features** 

- ➤ Sitting type toilet with foot flush chemical flushing system
- ➤ Holding tank of up to 250 flushes
- ➤ Hand wash basin with foot flush & jumbo toilet roll dispenser
- ➤ Vanity tray & coat hook
- ➤ High quality deodorizers to eliminate odour & bacteria
- > Recommended for construction site use

# **STRAIGHT FLUSH EASTERN**

**Features** 

- > Squatting type toilet with foot flush chemical flushing system
- ➤ Holding tank of up to 250 flushes
- ➤ Hand wash basin with foot flush & jumbo toilet roll dispenser
- ➤ Vanity tray & coat hook
- ➤ High quality deodorizers to eliminate odour & bacteria
- ➤ Recommended for construction site use