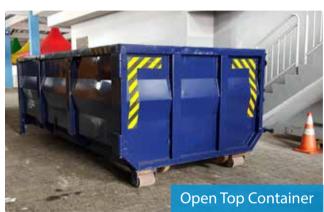

Dimension

➤ 0.71m (Length) x 0.43m (Width) x 1.24m (Height)

|                       | Volume | Depth           | Width          | Height         | Diameter |
|-----------------------|--------|-----------------|----------------|----------------|----------|
| 80L Bin               | 80L    | -               | -              | 0.81m          | 0.48m    |
| 240L Bin              | 240L   | 0.72m           | 0.58m          | 1.06m          | -        |
| 660L Bin              | 660L   | 0.77m           | 1.13m          | 1.21m          | -        |
| Recycling Bin         | 240L   | 0.72m           | 0.58m          | 1.06m          | -        |
| Ashtray Bin           | -      | 0.30m           | 0.24m          | 0.62m          | -        |
| Open Top<br>Container | 18m³   | 4.88m<br>(16ft) | 2.44m<br>(8ft) | 1.52m<br>(5ft) | -        |