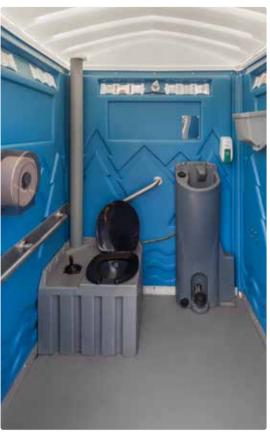

### SINK **SYSTEM**

### **Features**

- ➤ Available in conventional aluminium sink or trendy-looking barrel sink in various colours
- ➤ Lightweight & portable
- ➤ Connects directly to sewer system or waste holding tank
- ➤ Requires connection to water source
- Recommended for use at food fairs, carnivals or outdoor cooking events