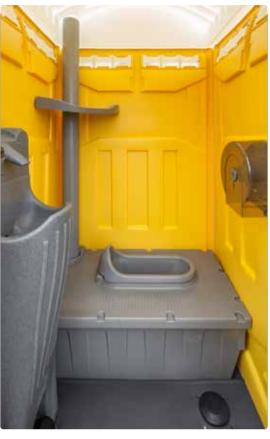

# **STRAIGHT FLUSH EASTERN**

**Features** 

- > Squatting type toilet with foot flush chemical flushing system
- ➤ Holding tank of up to 250 flushes
- ➤ Hand wash basin with foot flush & jumbo toilet roll dispenser
- ➤ Vanity tray & coat hook
- ➤ High quality deodorizers to eliminate odour & bacteria
- ➤ Recommended for construction site use

Dimension