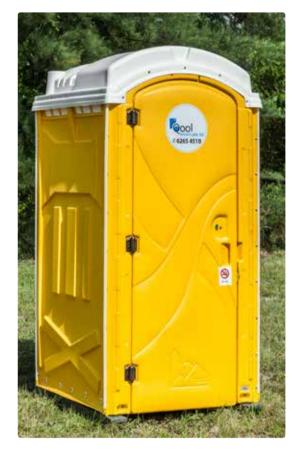

# STRAIGHT FLUSH WESTERN

**Features** 

- ➤ Sitting type toilet with foot flush chemical flushing system
- ➤ Holding tank of up to 250 flushes
- ➤ Hand wash basin with foot flush & jumbo toilet roll dispenser
- ➤ Vanity tray & coat hook
- ➤ High quality deodorizers to eliminate odour & bacteria
- > Recommended for construction site use

Dimension