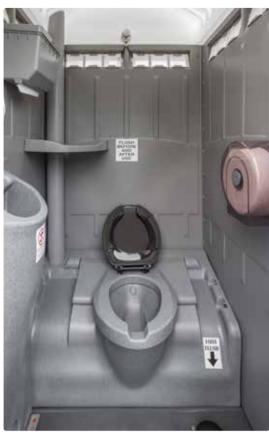

# STRAIGHT FLUSH WESTERN

**Features** 

- ➤ Sitting type toilet with foot flush chemical flushing system
- ➤ Holding tank of up to 250 flushes
- ➤ Hand wash basin with foot flush & jumbo toilet roll dispenser
- ➤ Vanity tray & coat hook
- ➤ High quality deodorizers to eliminate odour & bacteria
- > Recommended for construction site use

Dimension