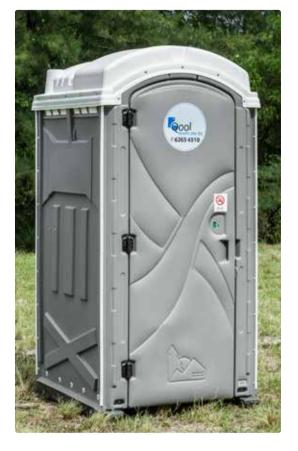

# **STRAIGHT FLUSH EASTERN**

**Features** 

- > Squatting type toilet with foot flush chemical flushing system
- ➤ Holding tank of up to 250 flushes
- ➤ Hand wash basin with foot flush & jumbo toilet roll dispenser
- ➤ Vanity tray & coat hook
- ➤ High quality deodorizers to eliminate odour & bacteria
- ➤ Recommended for construction site use