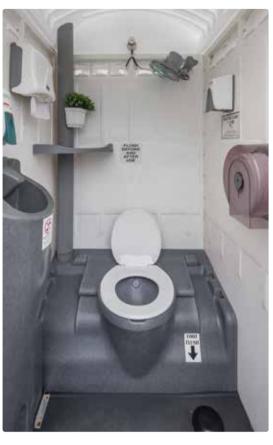

# **STRAIGHT FLUSH EASTERN**

**Features** 

- > Squatting type toilet with foot flush chemical flushing system
- ➤ Holding tank of up to 250 flushes
- ➤ Hand wash basin with foot flush & jumbo toilet roll dispenser
- ➤ Vanity tray & coat hook
- ➤ High quality deodorizers to eliminate odour & bacteria
- ➤ Recommended for construction site use

Dimension