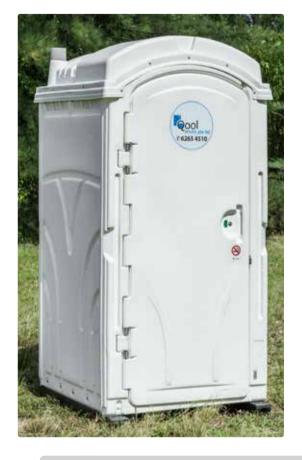

# **STRAIGHT FLUSH EASTERN**

**Features** 

- > Squatting type toilet with foot flush chemical flushing system
- ➤ Holding tank of up to 250 flushes
- ➤ Hand wash basin with foot flush & jumbo toilet roll dispenser
- ➤ Vanity tray & coat hook
- ➤ High quality deodorizers to eliminate odour & bacteria
- ➤ Recommended for construction site use

Dimension