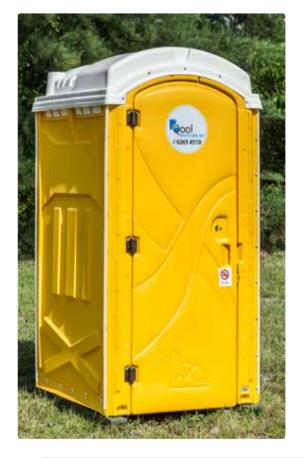

# **STRAIGHT FLUSH EASTERN**

**Features** 

- > Squatting type toilet with foot flush chemical flushing system
- ➤ Holding tank of up to 250 flushes
- ➤ Hand wash basin with foot flush & jumbo toilet roll dispenser
- ➤ Vanity tray & coat hook
- ➤ High quality deodorizers to eliminate odour & bacteria
- ➤ Recommended for construction site use

Dimension