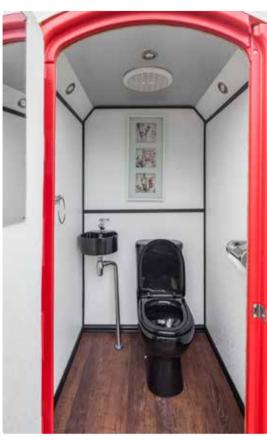

# **SEWER** CONNECT

### **Features**

- ➤ Porcelain toilet bowl with water cistern
- Stainless steel hand wash basin
- ➤ Jumbo toilet roll dispenser & hand soap dispenser
- Connects directly to sewer system or waste holding tank
- ➤ Requires connection to water source
- Recommended for locations or events where running water is preferred

### Dimension