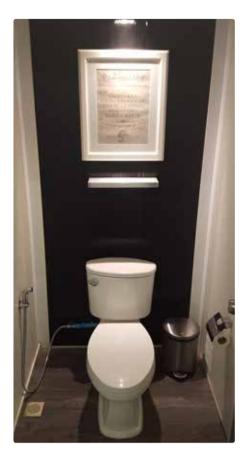

# **SEWER** CONNECT

### **Features**

- ➤ Porcelain toilet bowl with water cistern
- Stainless steel hand wash basin
- ➤ Jumbo toilet roll dispenser & hand soap dispenser
- Connects directly to sewer system or waste holding tank
- ➤ Requires connection to water source
- Recommended for locations or events where running water is preferred