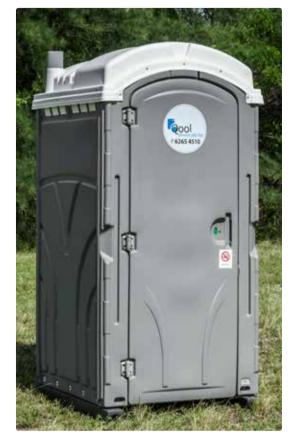

# STRAIGHT FLUSH WESTERN

**Features** 

- ➤ Sitting type toilet with foot flush chemical flushing system
- ➤ Holding tank of up to 250 flushes
- ➤ Hand wash basin with foot flush & jumbo toilet roll dispenser
- ➤ Vanity tray & coat hook
- ➤ High quality deodorizers to eliminate odour & bacteria
- > Recommended for construction site use

Dimension