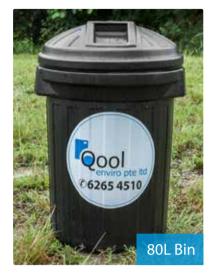

Dimension

➤ 0.71m (Length) x 0.43m (Width) x 1.24m (Height)

|                       | Volume | Depth           | Width          | Height         | Diameter |
|-----------------------|--------|-----------------|----------------|----------------|----------|
| 80L Bin               | 80L    | -               | -              | 0.81m          | 0.48m    |
| 240L Bin              | 240L   | 0.72m           | 0.58m          | 1.06m          | -        |
| 660L Bin              | 660L   | 0.77m           | 1.13m          | 1.21m          | -        |
| Recycling Bin         | 240L   | 0.72m           | 0.58m          | 1.06m          | -        |
| Ashtray Bin           | -      | 0.30m           | 0.24m          | 0.62m          | -        |
| Open Top<br>Container | 18m³   | 4.88m<br>(16ft) | 2.44m<br>(8ft) | 1.52m<br>(5ft) | -        |