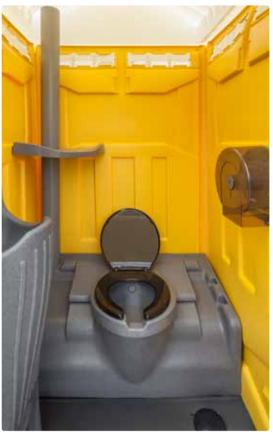

# STRAIGHT FLUSH WESTERN

**Features** 

- ➤ Sitting type toilet with foot flush chemical flushing system
- ➤ Holding tank of up to 250 flushes
- ➤ Hand wash basin with foot flush & jumbo toilet roll dispenser
- ➤ Vanity tray & coat hook
- ➤ High quality deodorizers to eliminate odour & bacteria
- > Recommended for construction site use

Dimension