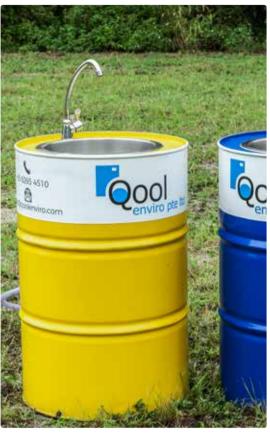

### SINK **SYSTEM**

### **Features**

- ➤ Available in conventional aluminium sink or trendy-looking barrel sink in various colours
- ➤ Lightweight & portable
- ➤ Connects directly to sewer system or waste holding tank
- ➤ Requires connection to water source
- Recommended for use at food fairs, carnivals or outdoor cooking events