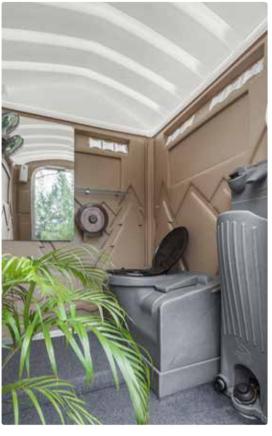

# STRAIGHT FLUSH WESTERN

**Features** 

- ➤ Sitting type toilet with foot flush chemical flushing system
- ➤ Holding tank of up to 250 flushes
- ➤ Hand wash basin with foot flush & jumbo toilet roll dispenser
- ➤ Vanity tray & coat hook
- ➤ High quality deodorizers to eliminate odour & bacteria
- > Recommended for construction site use

Dimension