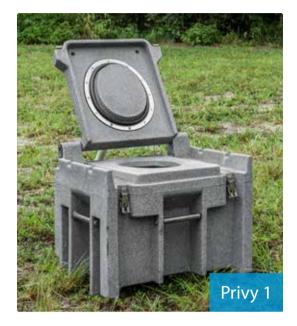

### **Features**

- > Ergonomically designed seats for comfort
- Two side handles to facilitate transportation of waste tank
- Cover lid can be locked to mimimize leakage
- Lightweight & easy to relocate
- ➤ Designed for use in high rise construction sites and narrow spaces

### Dimension

- ➤ (Privy 1): 0.59m (Width) x 0.45m (Depth) x 0.52m (Height)
- ➤ (Privy 2): 0.54m (Width) x 0.54m (Depth) x 0.54m (Height)