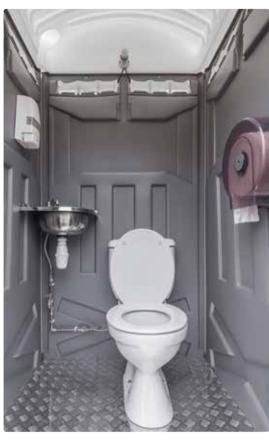

# **STRAIGHT FLUSH EASTERN**

**Features** 

- > Squatting type toilet with foot flush chemical flushing system
- ➤ Holding tank of up to 250 flushes
- ➤ Hand wash basin with foot flush & jumbo toilet roll dispenser
- ➤ Vanity tray & coat hook
- ➤ High quality deodorizers to eliminate odour & bacteria
- ➤ Recommended for construction site use