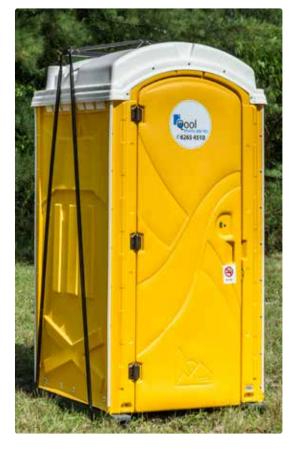

# STRAIGHT FLUSH WESTERN

**Features** 

- ➤ Sitting type toilet with foot flush chemical flushing system
- ➤ Holding tank of up to 250 flushes
- ➤ Hand wash basin with foot flush & jumbo toilet roll dispenser
- ➤ Vanity tray & coat hook
- ➤ High quality deodorizers to eliminate odour & bacteria
- > Recommended for construction site use