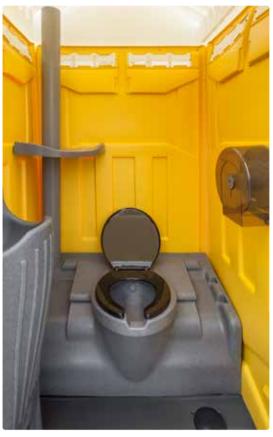

# STRAIGHT FLUSH WESTERN

**Features** 

- ➤ Sitting type toilet with foot flush chemical flushing system
- ➤ Holding tank of up to 250 flushes
- ➤ Hand wash basin with foot flush & jumbo toilet roll dispenser
- ➤ Vanity tray & coat hook
- ➤ High quality deodorizers to eliminate odour & bacteria
- > Recommended for construction site use