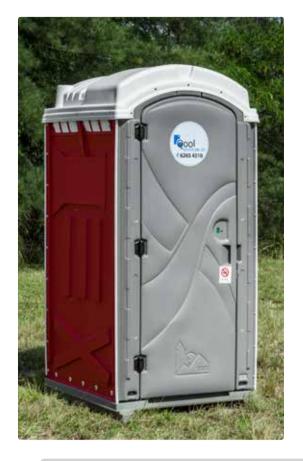

# STRAIGHT FLUSH WESTERN

**Features** 

- ➤ Sitting type toilet with foot flush chemical flushing system
- ➤ Holding tank of up to 250 flushes
- ➤ Hand wash basin with foot flush & jumbo toilet roll dispenser
- ➤ Vanity tray & coat hook
- ➤ High quality deodorizers to eliminate odour & bacteria
- > Recommended for construction site use

Dimension