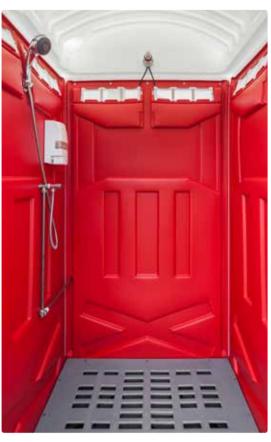

## SHOWER ROOM

### **Features**

- Removable hand-held shower nozzle & foot tap
- ➤ Hair & body shampoo dispenser
- ➤ Full length shower curtain for added privacy
- ➤ Door-mounted clothes hook hanger
- ➤ Connects directly to sewer system or waste holding tank
- ➤ Requires connection to water source

### Dimension