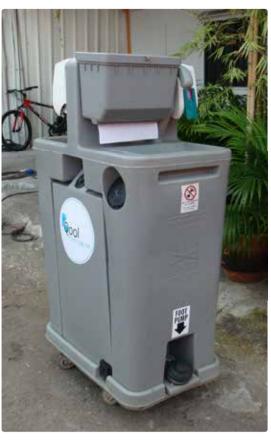

## **HANDWASH STATION**

**Features** 

- ➤ Twin basins with foot pump operation
- ➤ Two hand soap dispensers & paper hand towel dispensers
- ➤ Clean water capacity of 90L
- ➤ Self-contained waste water tank

Dimension

➤ 0.71m (Length) x 0.43m (Width) x 1.24m (Height)

|                       | Volume | Depth           | Width          | Height         | Diameter |
|-----------------------|--------|-----------------|----------------|----------------|----------|
| 80L Bin               | 80L    | -               | -              | 0.81m          | 0.48m    |
| 240L Bin              | 240L   | 0.72m           | 0.58m          | 1.06m          | -        |
| 660L Bin              | 660L   | 0.77m           | 1.13m          | 1.21m          | -        |
| Recycling Bin         | 240L   | 0.72m           | 0.58m          | 1.06m          | -        |
| Ashtray Bin           | -      | 0.30m           | 0.24m          | 0.62m          | -        |
| Open Top<br>Container | 18m³   | 4.88m<br>(16ft) | 2.44m<br>(8ft) | 1.52m<br>(5ft) | -        |